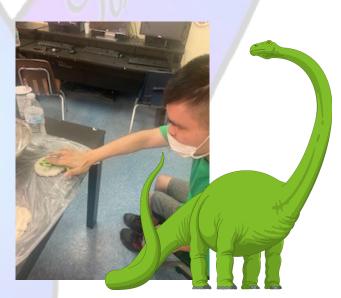

# Dinosaurs

For zoology, we continued learning about the dinosaurs and working on our visual board, assessment books, and our fun activity was creating and making our own fossils.

**May 2023 EDITION** 

Pathways Rec D1