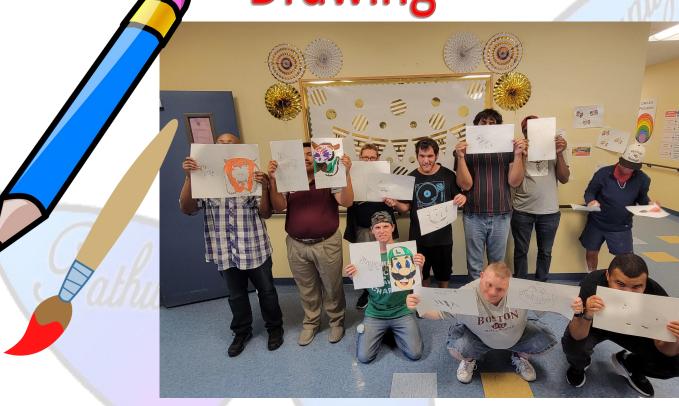

# Dinosaurs

For zoology, we continued learning about the dinosaurs and working on our visual board, assessment books, and our fun activity was creating and making our own fossils.

**May 2023 EDITION** 

Pathways Rec D1