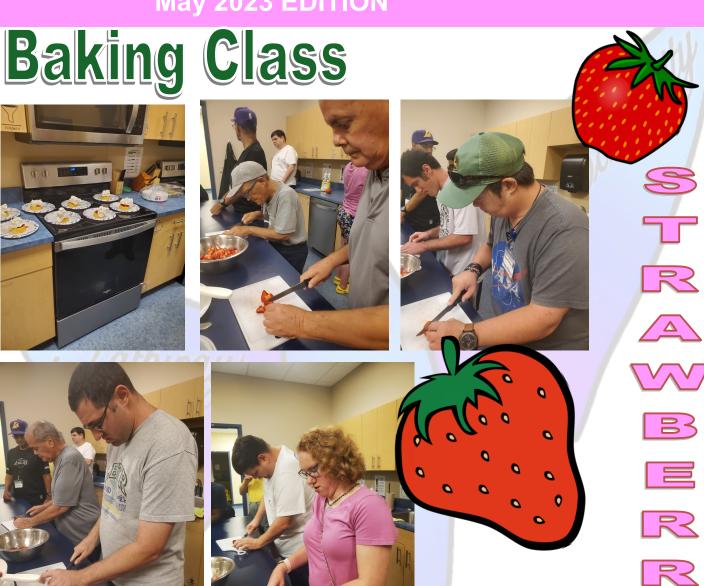

### **Walking Club**

**May 2023 EDITION** 

In baking class, the participants enjoyed making various deserts. On this day, the participants made strawberry shortcake.