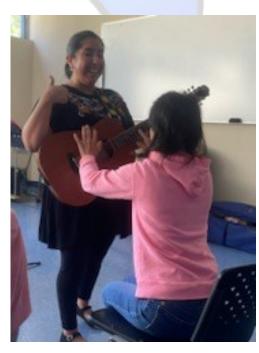

## **Music Therapy**

Participants enjoyed singing along and playing their favorite instruments during this music therapy session. Music therapy allows participants to be creative, improves their moods and reduces stress.