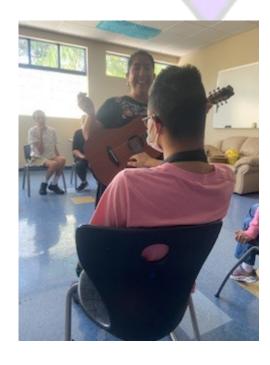

## **Music Therapy**

Participants enjoyed singing along and playing their favorite instruments during this music therapy session. Music therapy allows participants to be creative, improves their moods and reduces stress.