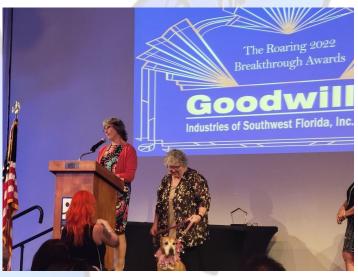

## Breakthrough Awards

Practice

2

**May 2023 EDITION** 

# Breakthrough Awards

Breakthrough Volunteer

## Breakthrough Philanthropist

Thank you so much to Alex, Ellen and Celia! We appreciate you more than you can imagine. Our participants and staff really enjoy the interactions we share and we can not thank you enough for the love, support and patience.

Special thanks to Ashley for hosting this years Breakthrough Awards!

**May 2023 EDITION** 