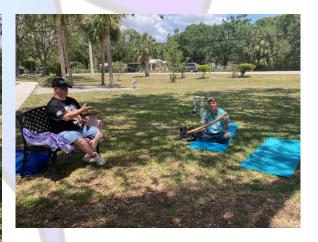

## **Music Therapy**

Participants enjoyed singing along and playing their favorite instruments during this music therapy session. Music therapy allows participants to be creative, improves their moods and reduces stress.