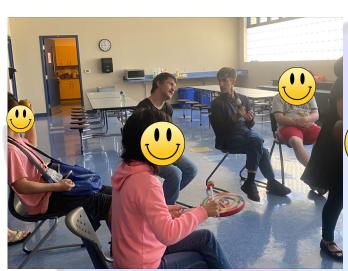

## **Music Therapy**

Participants enjoyed singing along and playing their favorite instruments during this music therapy session. Music therapy allows participants to be creative, improves their moods and reduces stress.