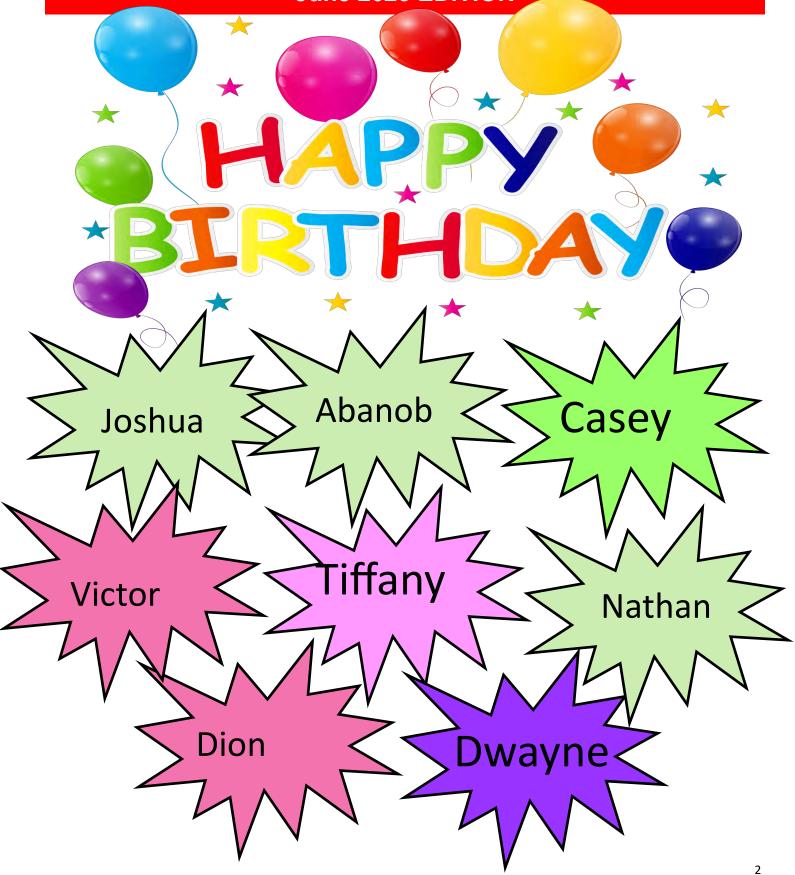

#### **June 2023 Edition**

### Note from Admin Staff

Summer Quarter is right around the quarter! We are excited for all the events coming up!

### Note from Advocacy Council

We are here to help! Come see us if you need anything. We want to be your friend! Hope everyone had a good time this quarter!



#### June 2023 EDITION



#### June 2023 EDITION



#### June 2023 Edition

# **Check Out Our New Wall!**



"A Pathway Without Opportunities, Is Like A Bird Without Feathers"

Fun Fact:

Participants colored many feathers in order to achieve this feathered wing look!





#### June 2023 Edition



### Southwest Florida International Airport adopts Hoden Disabilities Sunflower Program

Southwest Florida International Airport joined the Hidden Disabilities Sunflower Program, which is designed to allow travelers to let others know they have a nonvisible disability. The Sunflower symbol, printed on a lanyard, badge, hat, wrist bracelet, pin or other branded item, indicates a person may need more assistance. The program is voluntary, and any traveler who thinks they have a hidden disability can request a free Sunflow