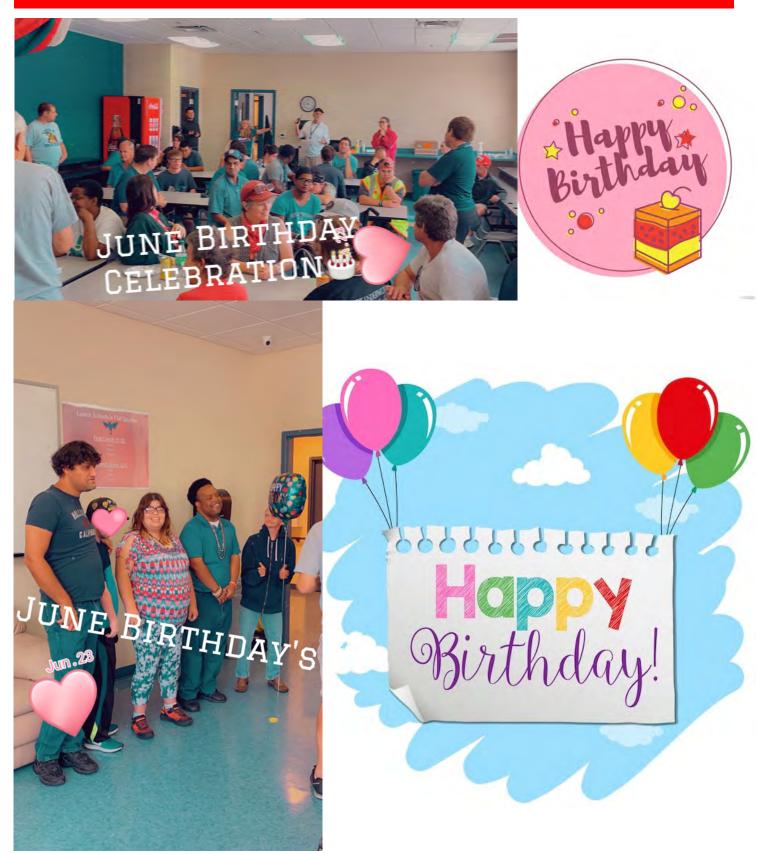

#### **June 2023 Edition**

### Note from Admin Staff

Summer Quarter is right around the quarter! We are excited for all the events coming up!

### Note from Advocacy Council

We are here to help! Come see us if you need anything. We want to be your friend! Hope everyone had a good time this quarter!



#### June 2023 EDITION



#### June 2023 EDITION



#### June 2023 Edition

# **Check Out Our New Wall!**



"A Pathway Without Opportunities, Is Like A Bird Without Feathers"

Fun Fact:

Participants colored many feathers in order to achieve this feathered wing look!





#### June 2023 Edition



### Southwest Florida International Airport adopts Hoden Disabilities Sunflower Program

Southwest Florida International Airport joined the Hidden Disabilities Sunflower Program, which is designed to allow travelers to let others know they have a nonvisible disability. The Sunflower symbol, printed on a lanyard, badge, hat, wrist bracelet, pin or other branded item, indicates a person may need more assistance. The program is voluntary, and any traveler who thinks they have a hidden disability can request a free Sunflower lanyard/ badge at the V