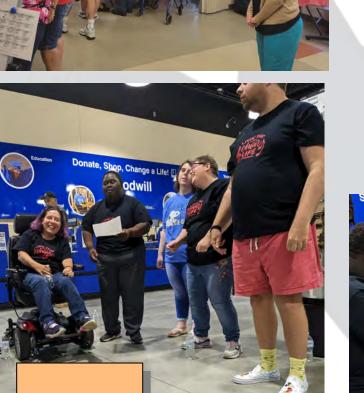

#### June 2023 Edition

In Community Events, our class took a trip to Krispy Kreme Doughnuts for National Donut Day!