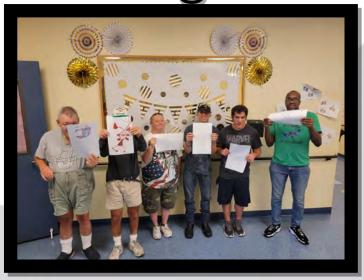

# **Check Out Our New Wall!**

"A Pathway Without Opportunities, Is Like A Bird Without Feathers"

Fun Fact:

Participants colored many feathers in order to achieve this feathered wing look!