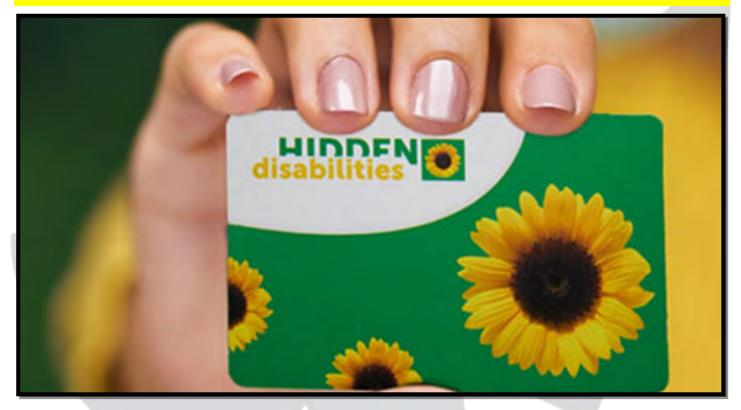

### Southwest Florida International Airport adopts Hoden Disabilities Sunflower Program

Southwest Florida International Airport joined the Hidden Disabilities Sunflower Program, which is designed to allow travelers to let others know they have a nonvisible disability. The Sunflower symbol, printed on a lanyard, badge, hat, wrist bracelet, pin or other branded item, indicates a person may need more assistance. The program is voluntary, and any traveler who thinks they have a hidden disability can request a free Sunflower lanyard/ badge at the Visitor Information booths in the East and West Atriums or Bag Claim from 10 a.m. to 5 p.m. at the south Fort Myers airport. Hidden disabilities can include people with sensory conditions, autism, epilepsy, limited vision, hearing impairment, difficulty walking or standing and more. Once a person has a Sunflower wearable, they can keep it and use it whenever they travel through RSW or any other airport or location that recognizes the program.