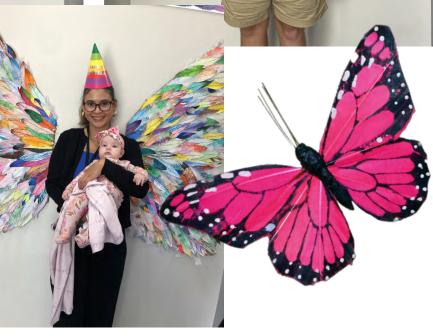

# **Check Out Our New Wall!**

"A Pathway Without Opportunities, Is Like A Bird Without Feathers"

Fun Fact:

Participants colored many feathers in order to achieve this feathered wing look!