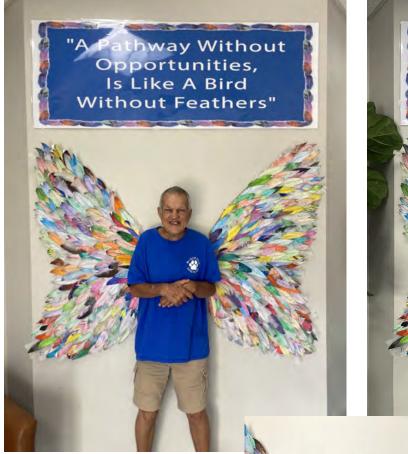

# **Check Out Our New Wall!**

"A Pathway Without Opportunities, Is Like A Bird Without Feathers"

Fun Fact:

Participants colored many feathers in order to achieve this feathered wing look!