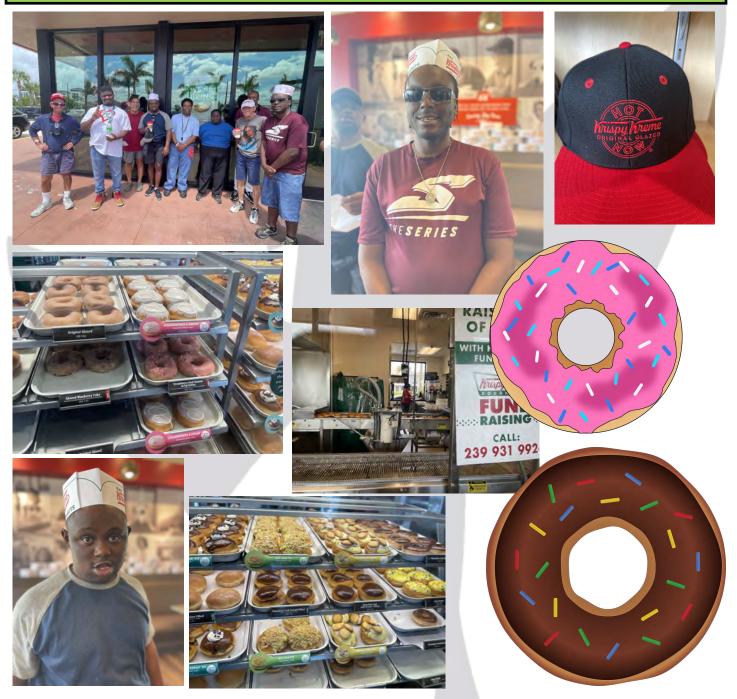

#### June 2023 Edition

In Community Events, our class took a trip to Krispy Kreme Doughnuts for National Donut Day!