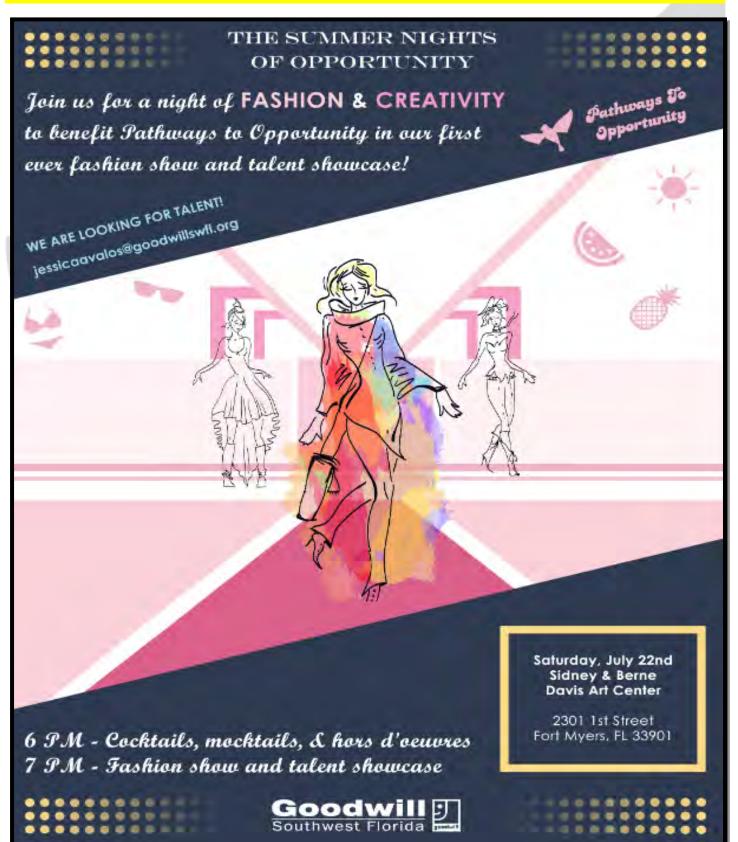

# **Check Out Our New Wall!**

"A Pathway Without Opportunities, Is Like A Bird Without Feathers"

Fun Fact:

Participants colored many feathers in order to achieve this feathered wing look!